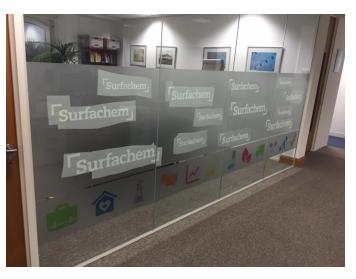

## Graphics

Leeds College of Building - Wall and Window Graphics

Window Graphics