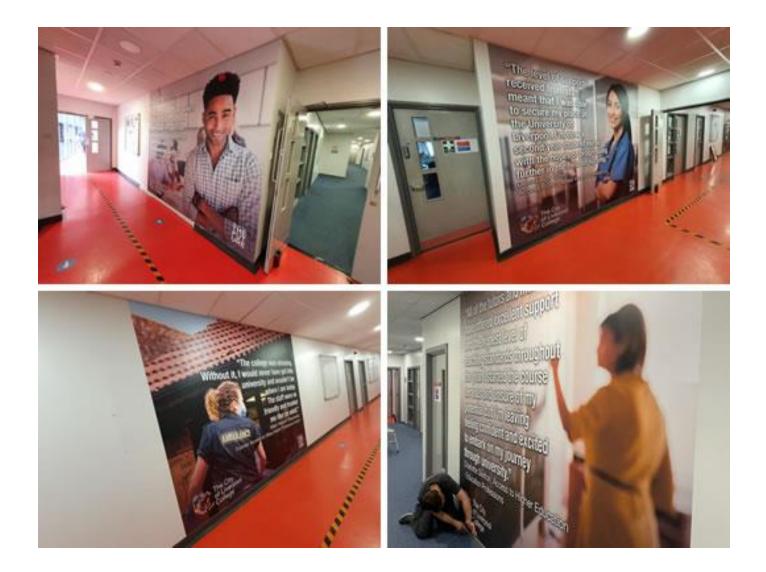

### **Graphics** Liverpool College - Wall Vinyl's

We were tasked with creating, strengthening the brand identity within one of the faculty areas on campus, using Vinyl Wall Graphics.

Following our site survey, listening, researching and planning in the pursuit of creating the right idea, the images illustrates a compelling story, that turns heads and an engaging identity.