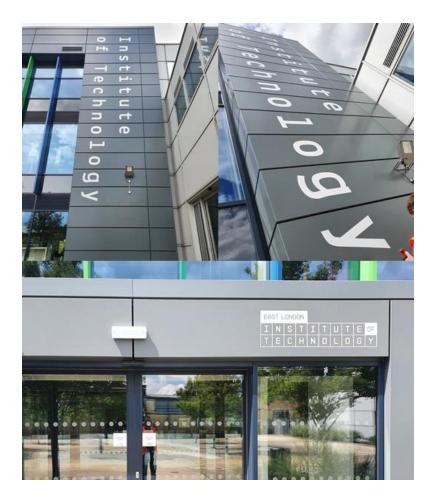

### **Outdoor Signage**

Barking & Dagenham College, Institute of Technology Building. Cut Vinyl's onto a high rise building, using a cherry picker.

The project was time sensitive and required a swift and speedy solution.