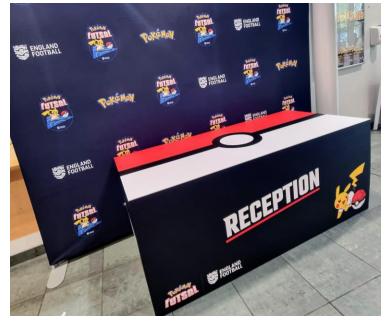

Student Recruitment and Marketing, worked closely with the team to deliver the project on time and within budget.



### Wayfinder Signage

Leeds College of Building



### **Graphics** Liverpool College - Wall Vinyl's

We were tasked with creating, strengthening the brand identity within one of the faculty areas on campus, using Vinyl Wall Graphics.

Following our site survey, listening, researching and planning in the pursuit of creating the right idea, the images illustrates a compelling story, that turns heads and an engaging identity.



## Graphics

Leeds College of Building - Wall and Window Graphics









Window Graphics









### **Retail Wall Vinyls**

#### **Redrock Leisure**

Lift Doors Graphics

Wall Vinyls





### **Site Hoardings**









### **Pokemon Project**





### **Contact us**

If you would like to discuss a project or concept please feel to contact us without obligation.



Brilliant Print Castlemead, Floor 16 Lower Castle Street Bristol BS 1 3AG

Brilliant Print 34 Smith Square Westminster London SW1P 3HL

Email: <u>rhys.morgan@jbp.co.uk</u>