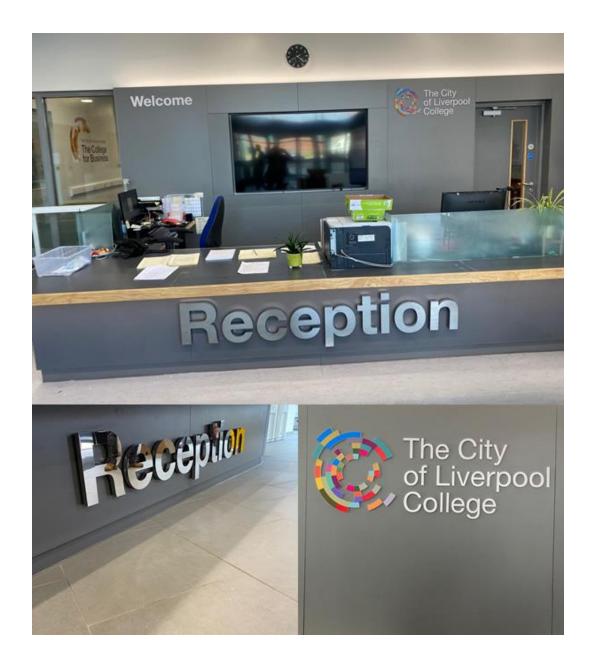

### **Internal Signage**

City of Liverpool College

Our Signs Division, were awarded the project to supply the internal signage for 4 existing reception areas Clarence Street, The Arts Centre, Duke Street and Vauxhall Road the new state of the art building.

The team set out to ensure the staff and students experience a friendly introduction to the college across all campuses whilst also achieving brand continuity. We feel this has been achieved by working as a partnership.

Brian Sheard, Director of Estates and Clair Eld, Head of Student Recruitment and Marketing, worked closely with the team to deliver the project on time and within budget.