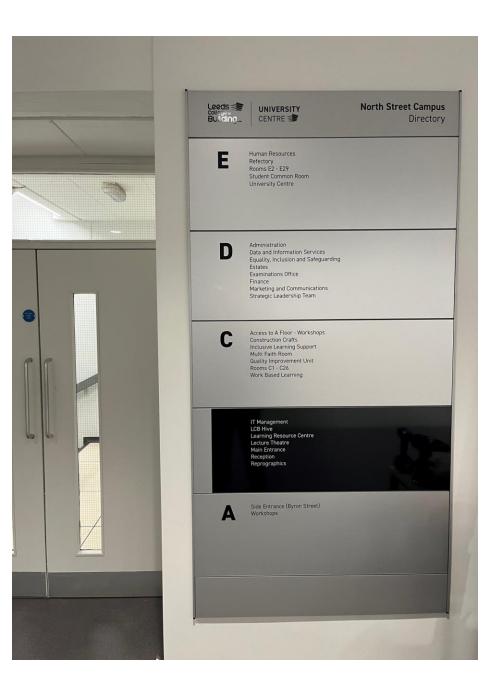

patience throughout the evening and to our fitting team for another excellent end product.



### **Internal Signage**

City of Liverpool College

Our Signs Division, were awarded the project to supply the internal signage for 4 existing reception areas Clarence Street, The Arts Centre, Duke Street and Vauxhall Road the new state of the art building.

The team set out to ensure the staff and students experience a friendly introduction to the college across all campuses whilst also achieving brand continuity. We feel this has been achieved by working as a partnership.

Brian Sheard, Director of Estates and Clair Eld, Head of Student Recruitment and Marketing, worked closely with the team to deliver the project on time and within budget.



### Wayfinder Signage

Leeds College of Building



### **Graphics** Liverpool College - Wall Vinyl's

We were tasked with creating, strengthening the brand identity within one of the faculty areas on campus, using Vinyl Wall Graphics.

Following our site survey, listening, researching and planning in the pursuit of creating the right idea, the images illustrates a compelling story, that turns heads and an engaging identity.



## Graphics

Leeds College of Building - Wall and Window Graphics









Window Graphics









### **Retail Wall Vinyls**

#### **Redrock Leisure**

Lift Doors Graphics

Wall Vinyls





### **Site Hoardings**









### **Pokemon Project**





### **Contact us**

If you would like to discuss a project or concept please feel to contact us without obligation.



Brilliant Print Castlemead, Floor 16 Lower Cas