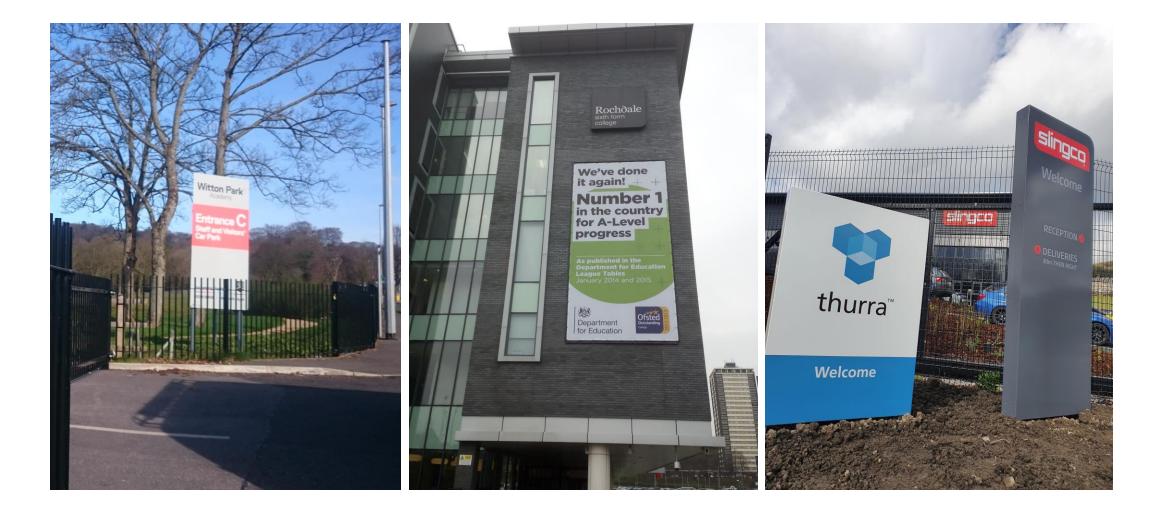

### **Illuminated Signage**

The City of Liverpool College

### **Illuminated Signage**

LED Light Boxes

Signage delivers a great lightbox solution at McArthurGlen Group, York Designer Outlet.

We installed our quality product out of hours to ensure minimal disruption to the shopping experience whilst also completing on time for their launch day.

### **Internal Signage**

City of Liverpool College

Our Signs Division, were awarded the project to supply the internal signage for 4 existing reception areas Clarence Street, The Arts Centre, Duke Street and Vauxhall Road the new state of the art building.