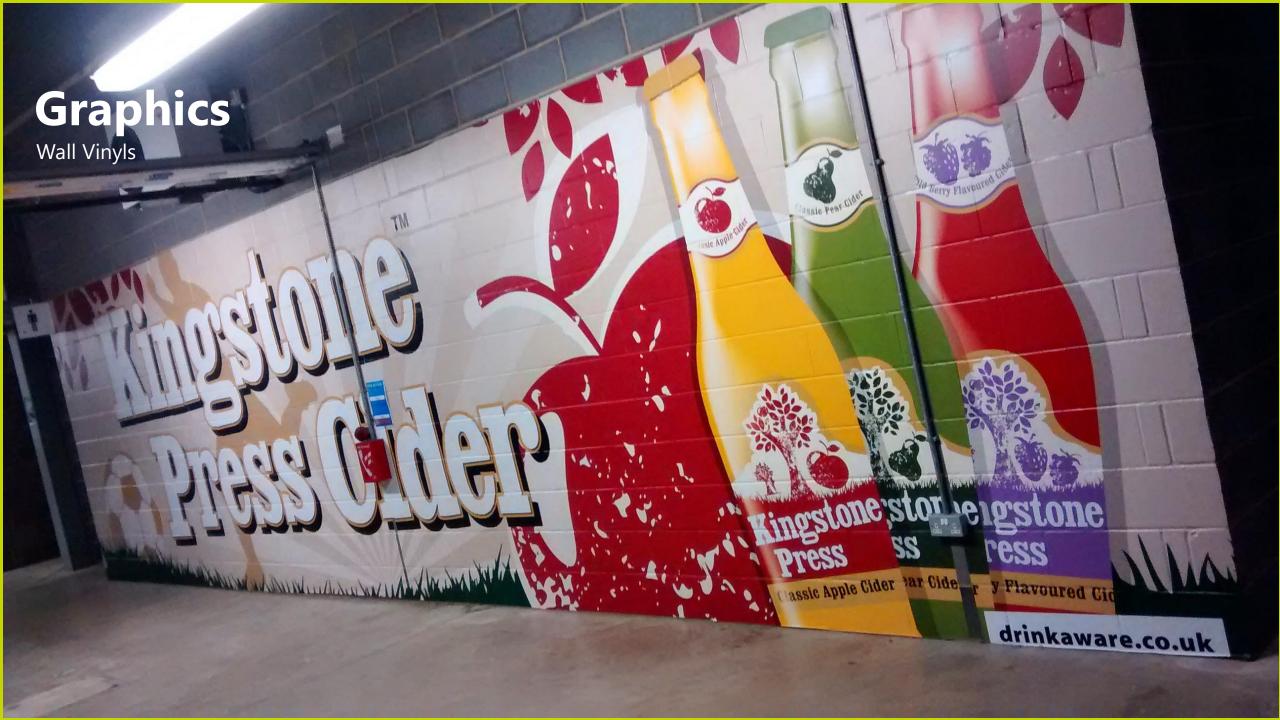

### **Graphics** Liverpool College - Wall Vinyl's

We were tasked with creating, strengthening the brand identity within one of the faculty areas on campus, using Vinyl Wall Graphics.

Following our site survey, listening, researching and planning in the pursuit of creating the right idea, the images illustrates a compelling story, that turns heads and an engaging identity.