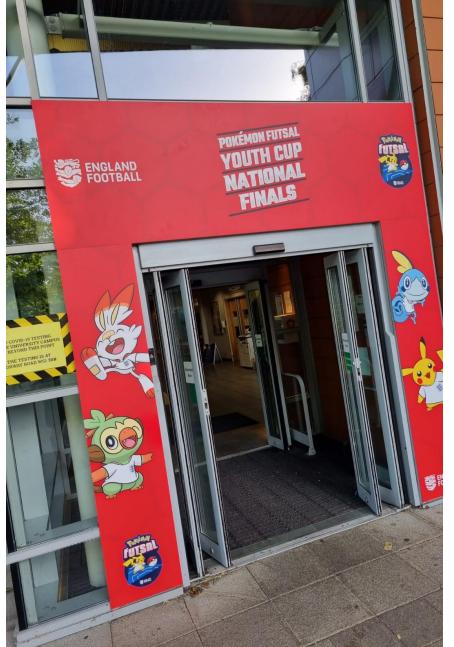

tates and Clair Eld, Head of Student Recruitment and Marketing, worked closely with the team to deliver the project on time and within budget.



### Wayfinder Signage

Leeds College of Building



### **Graphics** Liverpool College - Wall Vinyl's

We were tasked with creating, strengthening the brand identity within one of the faculty areas on campus, using Vinyl Wall Graphics.

Following our site survey, listening, researching and planning in the pursuit of creating the right idea, the images illustrates a compelling story, that turns heads and an engaging identity.



## Graphics

Leeds College of Building - Wall and Window Graphics









Window Graphics









### **Retail Wall Vinyls**

#### **Redrock Leisure**

Lift Doors Graphics

Wall Vinyls





### **Site Hoardings**









### **Pokemon Project**





### **Contact us**

If you would like to discuss a project or concept please feel to contact us without obligation.



Brilliant Print Castlemead, Floor 16 Lower Castle Street Bristol BS 1 3AG

Brilliant Print 34 Smith Square Westminster London SW1P 3HL

Email: <u>rhys.morgan@jbp.co.uk</u>