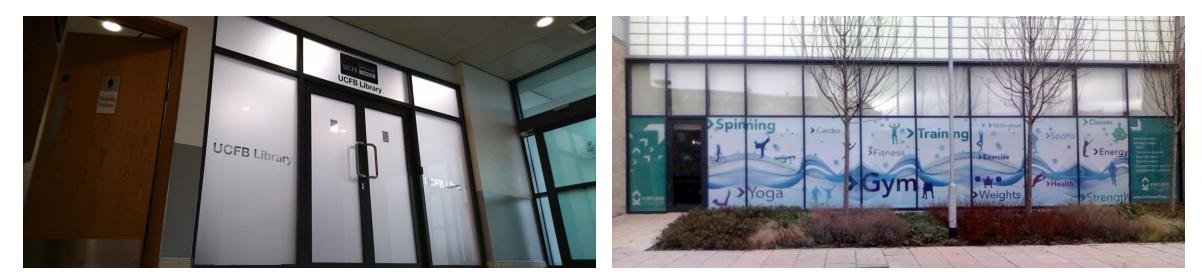

## Graphics

Leeds College of Building - Wall and Window Graphics

Window Graphics