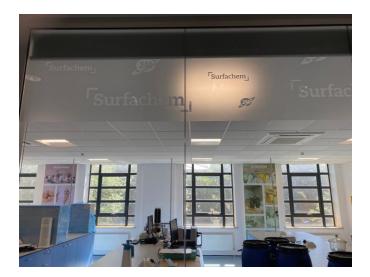

## Graphics

Leeds College of Building - Wall and Window Graphics

Window Graphics