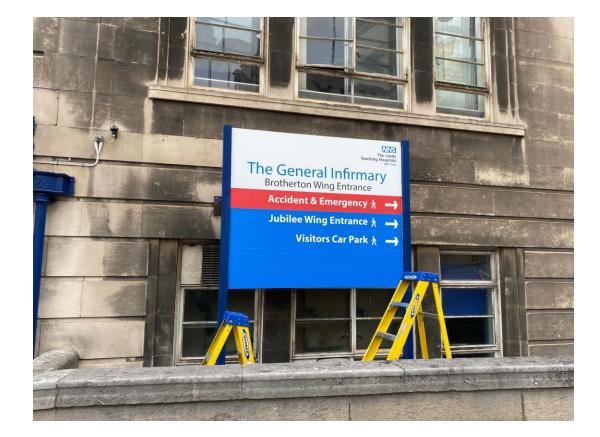

on being able to design and create a vast selection of incredible branding solutions for clients in any sector.

We have experience working hand in hand, in many sectors so we can guarantee our team has the skill, dedication, and passion to create the perfect solutions for your project.

### **Outdoor Signage**



### **Outdoor Signage**

Barking & Dagenham College, Institute of Technology Building. Cut Vinyl's onto a high rise building, using a cherry picker.

The project was time sensitive and required a swift and speedy solution.

We undertook a site survey, printed the graphics and installed the signage with time to spare.

"The guys did a fantastic jobs and were super quick putting up the graphics" - *Marketing Lead*.



### **Outdoor Signage**

Leeds Teaching Hospitals NHS Trust





### **Illuminated Signage**

The City of Liverpool College





### **Illuminated Signage**

LED Light Boxes

Signage delivers a great lightbox solution at McArthurGlen Group, York Designer Outlet.

We installed our quality product out of hours to ensure minimal disruption to the shopping experience whilst also completing on time for their launch day.

A big thank you to all the staff and security at York Outlet for their assistance and patience throughout the evening and to our fitting team for another excellent end product.



### **Internal Signage**

City of Liverpool College

Our Signs Division, were awarded the project to supply the internal signage for 4 existing reception areas Clarence Street, The Arts Centre, Duke Street and Vauxhall Road the new state of the art building.

The